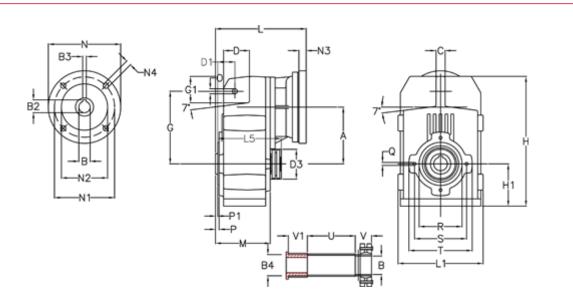

## **Measures**

| A = 125.00 | D1 = 40.0 | 15 = 182.0  | P1                                   | = 3.0   | V = 41  |
|------------|-----------|-------------|--------------------------------------|---------|---------|
| B = 25     | d3 = 83   | M = 120.0   | Q                                    | = M8x15 | V1 = 48 |
| B1 = 24    | G = 160   | N = 200     | R                                    | = 95    |         |
| B2 = 27.3  | G1 = 58.0 | N1 = 165    | S                                    | = 115   |         |
| B3 = 8     | H = 286.0 | N2 = 130    | Т                                    | = 140   |         |
| B4 = 25    | H1 = 92.5 | N4 = M10x20 | Tightening torque Nm adapter bushing | g = 6.0 |         |
| C = 20     | L = 217.0 | O = 11      | Tightening torque Nm shrink disc     | = 7.0   |         |
| D = 57.0   | L1 = 188  | P = 5.0     | U                                    | = 104.5 |         |
|            |           |             |                                      |         |         |